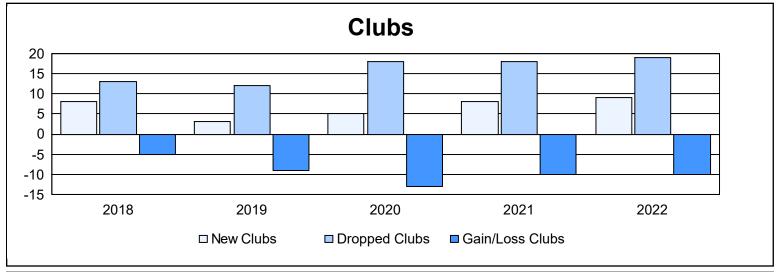

| Year      | New<br>Clubs | Dropped<br>Clubs | Gain/<br>Loss<br>Clubs | New<br>Members | Charter<br>Members | Reinstate<br>Members | Transfer<br>Members | Total<br>Member<br>Added | Total<br>Members<br>Dropped | Gain/<br>Loss<br>Members |
|-----------|--------------|------------------|------------------------|----------------|--------------------|----------------------|---------------------|--------------------------|-----------------------------|--------------------------|
| 2017-2018 | 8            | 13               | -5                     | 1,321          | 223                | 72                   | 55                  | 1,671                    | 2,188                       | -517                     |
| 2018-2019 | 3            | 12               | -9                     | 1,227          | 138                | 70                   | 106                 | 1,541                    | 1,736                       | -195                     |
| 2019-2020 | 5            | 18               | -13                    | 993            | 173                | 73                   | 99                  | 1,338                    | 1,839                       | -501                     |
| 2020-2021 | 8            | 18               | -10                    | 808            | 216                | 91                   | 36                  | 1,151                    | 1,717                       | -566                     |
| 2021-2022 | 9            | 19               | -10                    | 1,473          | 268                | 110                  | 63                  | 1,914                    | 1,758                       | 156                      |
| Average   | 7            | 16               | -9                     | 1,164          | 204                | 83                   | 72                  | 1,523                    | 1,848                       | -325                     |